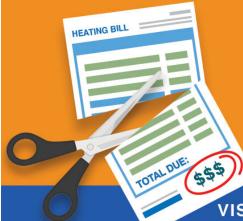

### Protect Yourself From Carbon Monoxide (CO) Poisoning

To protect your family:

- Have all your fuel-burning appliances serviced regularly by a qualified technician.
- Have a CO detector/alarm installed if you don't already, and test it twice a year.
- Never use an oven to heat your home.

Remember, you can't smell, taste or see CO poisoning. If you suspect CO poisoning, call 911.

More safety tips at PGWorks.com/safety