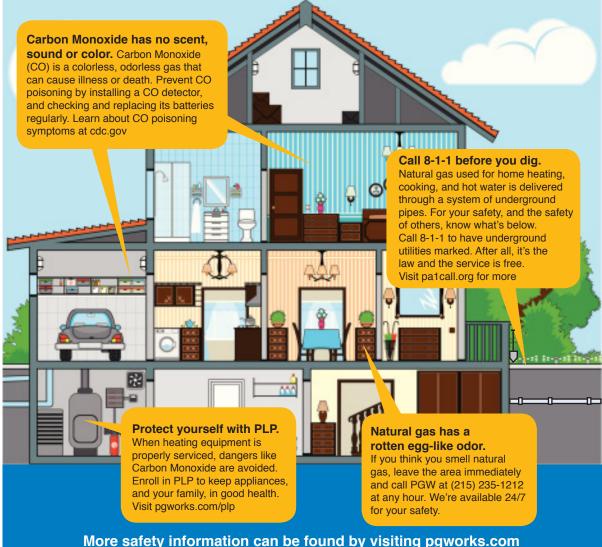

### Keeping Philadelphia safe

Protect yourself and your home from unseen hazards.

At PGW, the safe, reliable delivery of natural gas is our first priority and one we never take lightly. It's also our duty (and privilege) to keep Philadelphians informed on the warning signs that may indicate an unseen hazard. Recalling the tips below can help you avoid potential hazards.