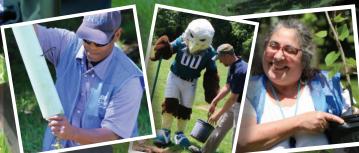

## PGW, EAGLES TEAM UP TO HELP ENVIRONMENT

PGW employees recently rolled up their sleeves to plant nearly 300 trees with the Philadelphia Eagles through its Field Goal Forest program.

That's a lot of trees. Did you know that mature trees can absorb roughly 48 pounds of CO2 a year, and in return release enough oxygen for two people? This program is yet another way we're giving back to the community, and protecting the environment we all share.

The Field Goal Forest program is part of the Eagles' "Go Green" initiative. For every field goal the Eagles make, 10 trees are planted in the Eagles Forest, and throughout Philadelphia. With help from Swoop and Eagles greats, Bill Bergey and Barrett Brooks, we got the job done.