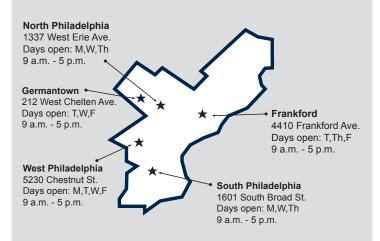

- CLICK pgworks.com for answers to many frequently asked questions. Sign up for My Account to check your usage, pay your bill and more;
- CALL our Customer Service Team at 215-235-1000 from 8 a.m. to 6 p.m. Monday through Friday;
- VISIT one of our Customer Service Centers throughout the city.